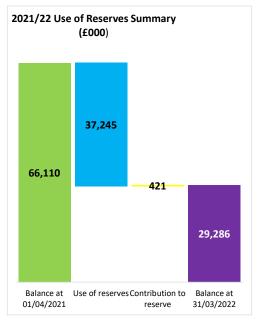

## Overview

- \* The Councils reserves balances at 31 March 2021 were £66.1m, of which £6m is the Councils general fund, £4.3m ringfenced and £55.7m is available for use on transformation or in the event of a major incident.
- \* Included in the £55.7m £20.2m related to NNDR Section 31 grants, which is being used within the budget to mitigate the financial implications from the Business rates Collection Fund loss, and £2.3m which has been committed to mitigate the impact of potential future Business rates and Council Tax deficits following the pressures from C-19.
- \* The Council also set aside £12.8m at the end on 2020/21, in a specific C-19 Funding reserve to mitigate future service demand and cost pressures arising as a result of C-19. At present there are no arising pressures being committed against this reserve, however it is proposed that £9m (£10.5m less £1.5m reduction in requirement) is released from this reserve and used to support the revenue budget. this assumption is incorporated within the revenue expenditure forecast outturn.
- \* At the end of the financial year (31 March 2022) the Council expects to have £29.286m in reserves balances, as broken down in the following table:

|                                                        | 2021/22               | 2021/22                               | 2021/22                       | 2021/22                     | 2022/23                     | 2023/24                     |
|--------------------------------------------------------|-----------------------|---------------------------------------|-------------------------------|-----------------------------|-----------------------------|-----------------------------|
| Summary of Reserves                                    | Balance C/Fwd<br>£000 | Forecast Cont from<br>Reserve<br>£000 | Forecast Cont to Reserve £000 | Balance at 31.03.22<br>£000 | Balance at 31.03.23<br>£000 | Balance at 31.03.24<br>£000 |
| General Fund Balance                                   | 6,000                 |                                       | -                             | 6,000                       | 6,000                       | 6,000                       |
| Usable Reserves                                        |                       |                                       |                               | -                           |                             |                             |
| Gapacity Building Reserve                              | 15,035                | (1,409)                               | (0)                           | 13,627                      | 14,081                      | 14,081                      |
| Grant Equalisation Reserve                             | -                     | -                                     | -                             | -                           | -                           | -                           |
| Departmental Reserve                                   | 5,380                 | (2,787)                               | -                             | 2,593                       | 1,805                       | 1,805                       |
| Covid-19 NNDR Section 31 Grant                         | 22,521                | (20,205)                              | -                             | 2,316                       | -                           | -                           |
| Covid-19 Funding Reserve                               | 12,841                | (12,841)                              | -                             | -                           | -                           | -                           |
|                                                        | 55,778                | (37,242)                              | (0)                           | 18,536                      | 15,886                      | 15,886                      |
| Ring-Fenced Reserves                                   |                       |                                       |                               |                             |                             |                             |
| Insurance Reserve                                      | 3,315                 | -                                     | 416                           | 3,730                       | 3,315                       | 3,315                       |
| Schools Capital Expenditure Reserve                    | 658                   | -                                     | -                             | 658                         | 658                         | 658                         |
| Parish Council Burial Ground Reserve                   | 57                    | (3)                                   | 5                             | 59                          | 62                          | 62                          |
| Hackney Carriage Reserve                               | 173                   | -                                     | -                             | 173                         | 173                         | 173                         |
| Public Health Reserve                                  | 131                   | -                                     | -                             | 131                         | 131                         | 131                         |
|                                                        | 4,333                 | (3)                                   | 421                           | 4,750                       | 4,338                       | 4,338                       |
|                                                        |                       |                                       |                               |                             |                             |                             |
| Total Usable and Ring-Fenced Reserves and General Fund |                       |                                       |                               |                             |                             |                             |
| Balance                                                | 66,110                | (37,245)                              | 421                           | 29,286                      | 26,224                      | 26,224                      |